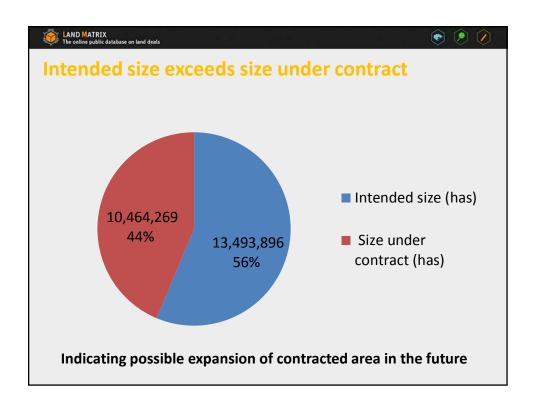

| LAND MATRIX The online public database on land of How much lis (Negotiation S | and is being | g acquired?                        |                    |
|-------------------------------------------------------------------------------|--------------|------------------------------------|--------------------|
|                                                                               | Number of    | Intended size                      |                    |
|                                                                               | cases        | (has)                              | (has)              |
| Concluded deals                                                               | 398          | 13,493,896                         | 10,464,269.00      |
| Intended deals                                                                | 46           | 5,479,179.00                       | N/A                |
| Failed deals                                                                  | 15           | 2,385,172.00                       | 1,138,745.00       |
| No Information                                                                | 33           | 719,339                            | 214,958            |
| Total                                                                         | 492          |                                    |                    |
| wit                                                                           |              | ils concluded<br>nectares under co | Data as of 2/14/15 |