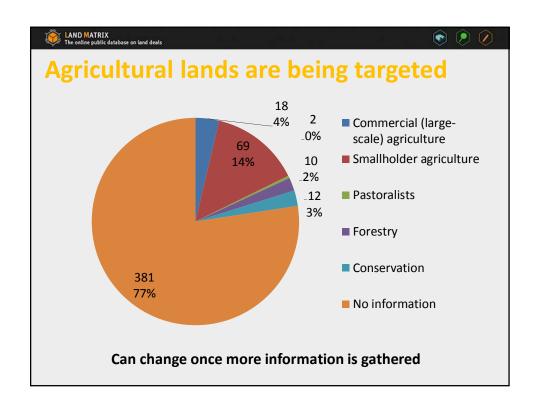

| LAND MATRIX The online public database on land deals What kinds of land are being acqu (Former Use of Land) | uired? | • • •              |  |
|-------------------------------------------------------------------------------------------------------------|--------|--------------------|--|
|                                                                                                             | Number | Percent            |  |
| Commercial (large-scale) agriculture                                                                        | 18     | 3.66               |  |
| Smallholder agriculture                                                                                     | 69     | 14.02              |  |
| Pastoralists                                                                                                | 2      | 0.41               |  |
| Forestry                                                                                                    | 10     | 2.03               |  |
| Conservation                                                                                                | 12     | 2.44               |  |
| No information                                                                                              | 381    | 77.44              |  |
| Total                                                                                                       | 492    | 100                |  |
| 5 categories of former uses of land                                                                         |        | Data as of 2/14/15 |  |