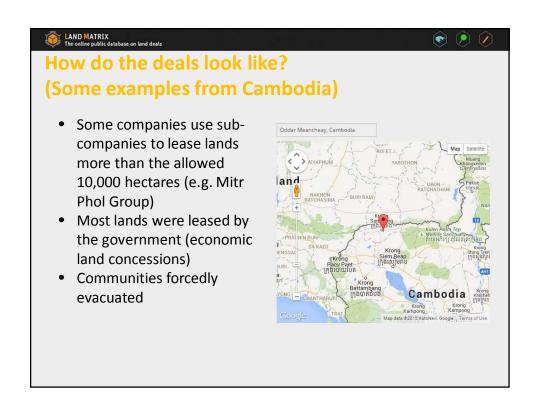

| 12     | 2.44       |
| Livestock                                                                                 | 11     | 2.24       |
| Forestry unspecified                                                                      | 10     | 2.03       |
| Tourism                                                                                   | 7      | 1.42       |
| Renewable Energy                                                                          | 1      | . 0.2      |
| Total                                                                                     | 492    | 100        |
| 12 categories of intention of investi                                                     |        | Data as of |