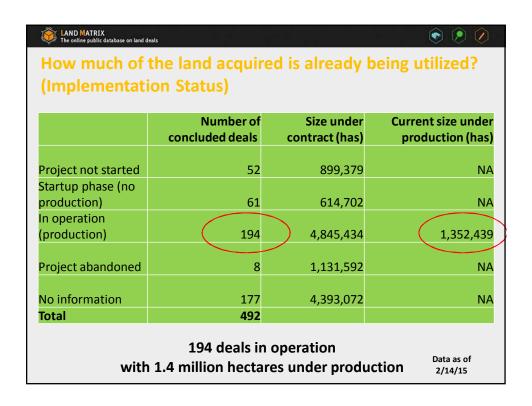

0,464,269.00      |
| Intended deals                                                                | 46           | 5,479,179.00                       | N/A                |
| Failed deals                                                                  | 15           | 2,385,172.00                       | 1,138,745.00       |
| No Information                                                                | 33           | 719,339                            | 214,958            |
| Total                                                                         | 492          |                                    |                    |
| wit                                                                           |              | ils concluded<br>nectares under co | Data as of 2/14/15 |











| LAND MATRIX The online public database on land deals What kinds of land are being acqu (Former Use of Land) | uired? | • • •              |  |
|-------------------------------------------------------------------------------------------------------------|--------|--------------------|--|
|                                                                                                             | Number | Percent            |  |
| Commercial (large-scale) agriculture                                                                        | 18     | 3.66               |  |
| Smallholder agriculture                                                                                     | 69     | 14.02              |  |
| Pastoralists