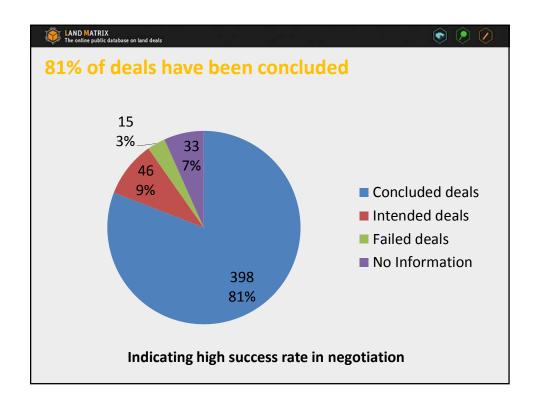

| LAND MATRIX The online public database on land of How much lis (Negotiation S | and is being | g acquired?                        |                    |
|-------------------------------------------------------------------------------|--------------|------------------------------------|--------------------|
|                                                                               | Number of    | Intended size                      |                    |
|                                                                               | cases        | (has)                              | (has)              |
| Concluded deals                                                               | 398          | 13,493,896                         | 10,464,269.00      |
| Intended deals                                                                | 46           | 5,479,179.00                       | N/A                |
| Failed deals                                                                  | 15           | 2,385,172.00                       | 1,138,745.00       |
| No Information                                                                | 33           | 719,339                            | 214,958            |
| Total                                                                         | 492          |                                    |                    |
| wit                                                                           |              | ils concluded<br>nectares under co | Data as of 2/14/15 |