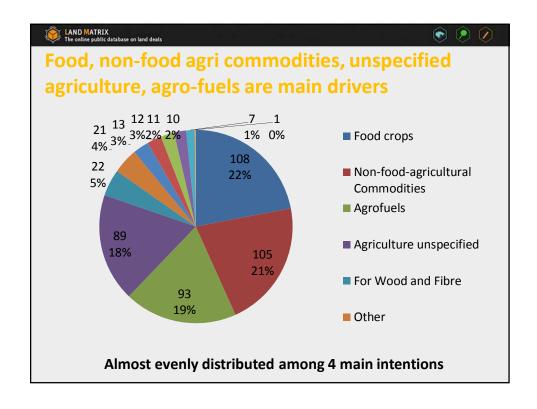

| ** IAND MATRIX The offine public database on land deals  What is the land being used for? |        |            |
|-------------------------------------------------------------------------------------------|--------|------------|
| (Intention of investment)                                                                 |        |            |
| Intention of investment                                                                   | Number | Percent    |
| Food crops                                                                                | 108    | 21.95      |
| Non-food-agricultural Commodities                                                         | 105    | 21.34      |
| Agrofuels                                                                                 | 93     | 18.9       |
| Agriculture unspecified                                                                   | 89     | 18.09      |
| For Wood and Fibre                                                                        | 22     | 4.47       |
| Other                                                                                     | 21     | 4.28       |
| No information                                                                            | 13     | 2.64       |
| Industry                                                                                  | 12     | 2.44       |
| Livestock                                                                                 | 11     | 2.24       |
| Forestry unspecified                                                                      | 10     | 2.03       |
| Tourism                                                                                   | 7      | 1.42       |
| Renewable Energy                                                                          | 1      | . 0.2      |
| Total                                                                                     | 492    | 100        |
| 12 categories of intention of investi                                                     |        | Data as of |