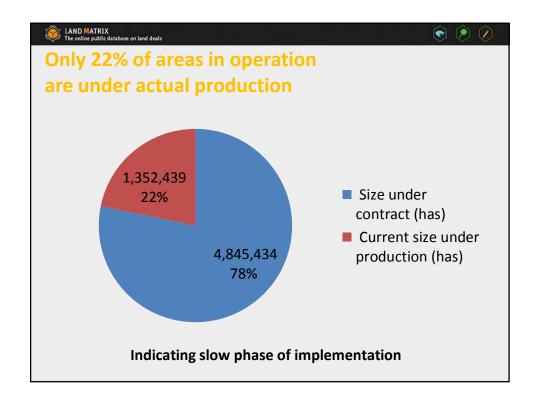

4,269.00      |
| Intended deals                                                                | 46           | 5,479,179.00                       | N/A                |
| Failed deals                                                                  | 15           | 2,385,172.00                       | 1,138,745.00       |
| No Information                                                                | 33           | 719,339                            | 214,958            |
| Total                                                                         | 492          |                                    |                    |
| wit                                                                           |              | ils concluded<br>nectares under co | Data as of 2/14/15 |











| LAND MATRIX The online public database on land deals What kinds of land are being acqu (Former Use of Land) | uired? | • • •              |  |
|-------------------------------------------------------------------------------------------------------------|--------|--------------------|--|
|                                                                                                             | Number | Percent            |  |
| Commercial (large-scale) agriculture                                                                        | 18     | 3.66               |  |
| Smallholder agriculture                                                                                     | 69     | 14.02              |  |
| Pastoralists