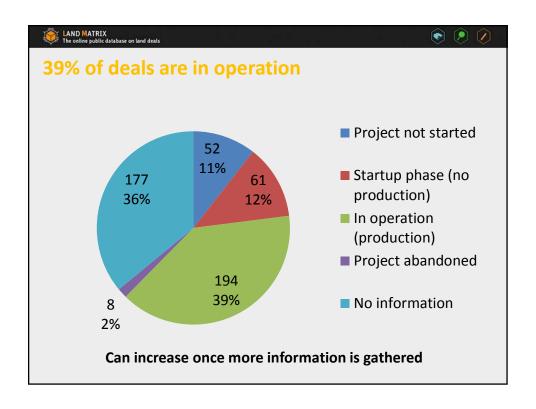

464,269.00      |
| Intended deals                                                                | 46           | 5,479,179.00                       | N/A                |
| Failed deals                                                                  | 15           | 2,385,172.00                       | 1,138,745.00       |
| No Information                                                                | 33           | 719,339                            | 214,958            |
| Total                                                                         | 492          |                                    |                    |
| wit                                                                           |              | ils concluded<br>nectares under co | Data as of 2/14/15 |











| LAND MATRIX The online public database on land deals What kinds of land are being acqu (Former Use of Land) | uired? | • • •              |  |
|-------------------------------------------------------------------------------------------------------------|--------|--------------------|--|
|                                                                                                             | Number | Percent            |  |
| Commercial (large-scale) agriculture                                                                        | 18     | 3.66               |  |
| Smallholder agriculture                                                                                     | 69     | 14.02              |  |
| Pastoralists