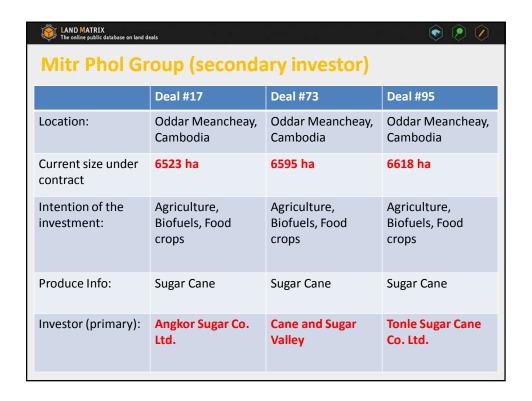

| 12     | 2.44       |
| Livestock                                                                                 | 11     | 2.24       |
| Forestry unspecified                                                                      | 10     | 2.03       |
| Tourism                                                                                   | 7      | 1.42       |
| Renewable Energy                                                                          | 1      | . 0.2      |
| Total                                                                                     | 492    | 100        |
| 12 categories of intention of investi                                                     |        | Data as of |