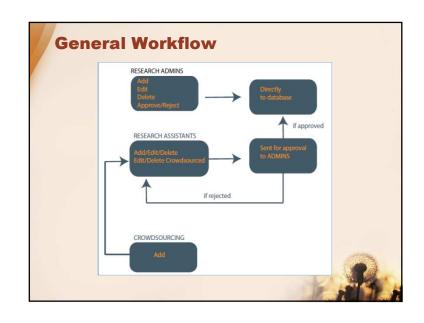

- · Delete non-verifiable details
  - details that can not be verified in the given sources or any other sources available
- Delete Deals
  - if a deal is a clear duplication of another deal,
  - if it is neither possible to identify a deal now nor in the close future since the information given is too vague and no reference can be found elsewhere,
  - if no sources are listed and it is not possible to find new sources and/or
  - if the minimum information is not given and it is very probable that it will never be possible to complete that information.



## Adding New Deals • Minimun criteria • Needed for the deal to be shown in the public interface • Spatial data (level of accuracy, target country)Investor name • Investor name • Investment size (any field > 200 hectares) • Data source



















































2 years ago ah