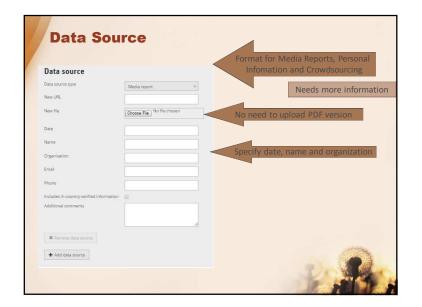

## Adding New Deals • Minimun criteria • Needed for the deal to be shown in the public interface • Spatial data (level of accuracy, target country)Investor name • Investor name • Investment size (any field > 200 hectares) • Data source