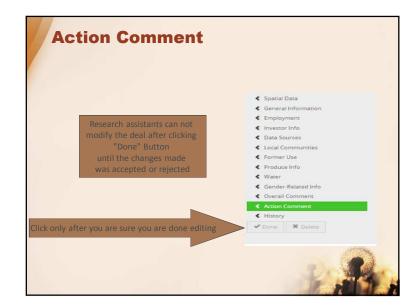

## **Major Tasks**

- Updating Existing Deals
  - Improving the data of deals that are already in the database
- Adding New Deals
  - adding deals in the database

## **Updating Existing Deals**

- Update details
  - changes with the details of the deals
- · Complete details
  - new informationthat was not available beforehand
- Correct Details
  - data that were inconsistent or incorrect with the sources or new information that disproves what was previously stated
- Delete non-verifiable details
  - details that can not be verified in the given sources or any other sources available
- Delete Deals

## **Updating Existing Deals**

- · Delete non-verifiable details
  - details that can not be verified in the given sources or any other sources available
- Delete Deals
  - if a deal is a clear duplication of another deal,
  - if it is neither possible to identify a deal now nor in the close future since the information given is too vague and no reference can be found elsewhere,
  - if no sources are listed and it is not possible to find new sources and/or
  - if the minimum information is not given and it is very probable that it will never be possible to complete that information.