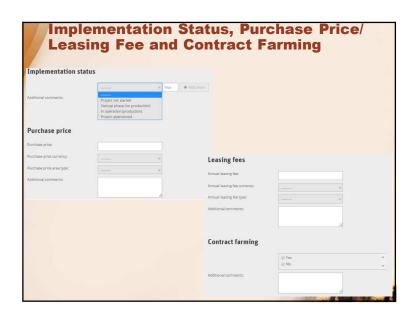

able details
  - details that can not be verified in the given sources or any other sources available
- Delete Deals
  - if a deal is a clear duplication of another deal,
  - if it is neither possible to identify a deal now nor in the close future since the information given is too vague and no reference can be found elsewhere,
  - if no sources are listed and it is not possible to find new sources and/or
  - if the minimum information is not given and it is very probable that it will never be possible to complete that information.



## Adding New Deals • Minimun criteria • Needed for the deal to be shown in the public interface • Spatial data (level of accuracy, target country)Investor name • Investor name • Investment size (any field > 200 hectares) • Data source



















































2 years ago ah