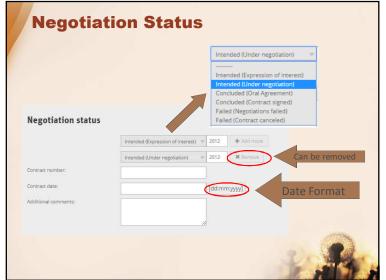

fiable details
  - details that can not be verified in the given sources or any other sources available
- Delete Deals
  - if a deal is a clear duplication of another deal,
  - if it is neither possible to identify a deal now nor in the close future since the information given is too vague and no reference can be found elsewhere,
  - if no sources are listed and it is not possible to find new sources and/or
  - if the minimum information is not given and it is very probable that it will never be possible to complete that information.



## Adding New Deals • Minimun criteria • Needed for the deal to be shown in the public interface • Spatial data (level of accuracy, target country)Investor name • Investor name • Investment size (any field > 200 hectares) • Data source



















































2 years ago ah