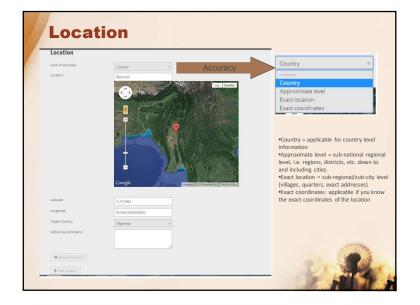

## Adding New Deals • Minimun criteria • Needed for the deal to be shown in the public interface • Spatial data (level of accuracy, target country)Investor name • Investor name • Investment size (any field > 200 hectares) • Data source