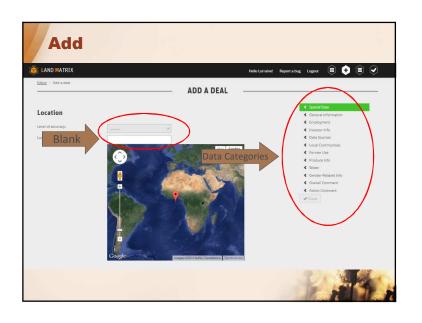

## Adding New Deals • Minimun criteria • Needed for the deal to be shown in the public interface • Spatial data (level of accuracy, target country)Investor name • Investor name • Investment size (any field > 200 hectares) • Data source