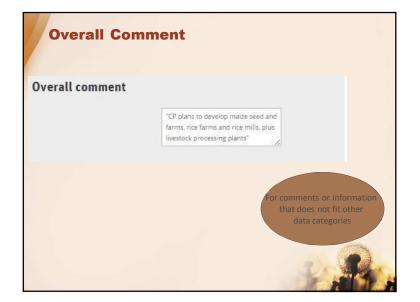

## **Major Tasks**

- Updating Existing Deals
  - Improving the data of deals that are already in the database
- Adding New Deals
  - adding deals in the database

## **Updating Existing Deals**

- Update details
  - changes with the details of the deals
- · Complete details
  - new informationthat was not available beforehand
- Correct Details
  - data that were inconsistent or incorrect with the sources or new information that disproves what was previously stated
- Delete non-verifiable details
  - details that can not be verified in the given sources or any other sources available
- Delete Deals

## **Updating Existing Deals**

- · Delete non-verifiable details
  - details that can not be verified in the given sources or any other sources available
- Delete Deals
  - if a deal is a clear duplication of another deal,
  - if it is neither possible to identify a deal now nor in the close future since the information given is too vague and no reference can be found elsewhere,
  - if no sources are listed and it is not possible to find new sources and/or
  - if the minimum information is not given and it is very probable that it will never be possible to complete that information.