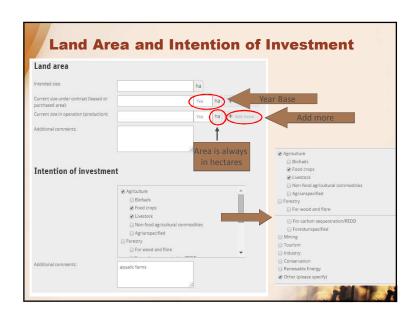

## Adding New Deals • Minimun criteria • Needed for the deal to be shown in the public interface • Spatial data (level of accuracy, target country)Investor name • Investor name • Investment size (any field > 200 hectares) • Data source