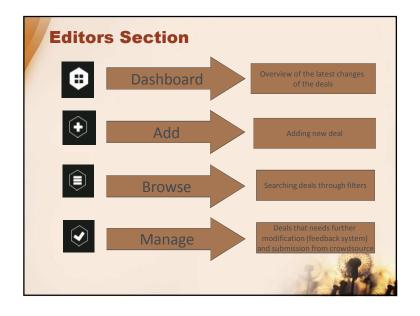

· Delete non-verifiable details
  - details that can not be verified in the given sources or any other sources available
- Delete Deals
  - if a deal is a clear duplication of another deal,
  - if it is neither possible to identify a deal now nor in the close future since the information given is too vague and no reference can be found elsewhere,
  - if no sources are listed and it is not possible to find new sources and/or
  - if the minimum information is not given and it is very probable that it will never be possible to complete that information.



## Adding New Deals • Minimun criteria • Needed for the deal to be shown in the public interface • Spatial data (level of accuracy, target country)Investor name • Investor name • Investment size (any field > 200 hectares) • Data source



















































2 years ago ah