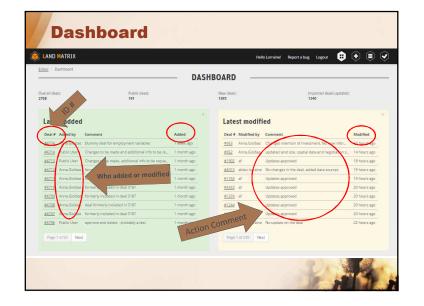

## **Major Tasks**

- Updating Existing Deals
  - Improving the data of deals that are already in the database
- Adding New Deals
  - adding deals in the database