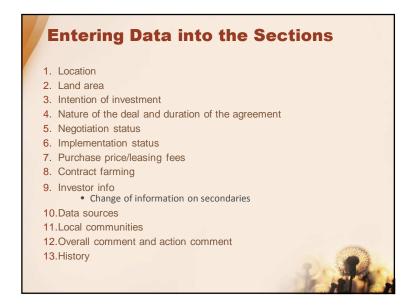

## Adding New Deals • Minimun criteria • Needed for the deal to be shown in the public interface • Spatial data (level of accuracy, target country)Investor name • Investor name • Investment size (any field > 200 hectares) • Data source