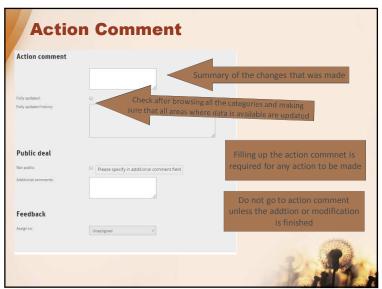

## **Major Tasks**

- Updating Existing Deals
  - Improving the data of deals that are already in the database
- Adding New Deals
  - adding deals in the database

## **Updating Existing Deals**

- Update details
  - changes with the details of the deals
- · Complete details
  - new informationthat was not available beforehand
- Correct Details
  - data that were inconsistent or incorrect with the sources or new information that disproves what was previously stated
- Delete non-verifiable details
  - details that can not be verified in the given sources or any other sources available
- Delete Deals

## **Updating Existing Deals**

- · Delete non-verifiable details
  - details that can not be verified in the given sources or any other sources available
- Delete Deals
  - if a deal is a clear duplication of another deal,
  - if it is neither possible to identify a deal now nor in the close future since the information given is too vague and no reference can be found elsewhere,
  - if no sources are listed and it is not possible to find new sources and/or
  - if the minimum information is not given and it is very probable that it will never be possible to complete that information.