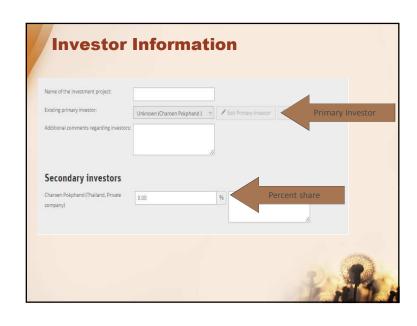

le details
  - details that can not be verified in the given sources or any other sources available
- Delete Deals
  - if a deal is a clear duplication of another deal,
  - if it is neither possible to identify a deal now nor in the close future since the information given is too vague and no reference can be found elsewhere,
  - if no sources are listed and it is not possible to find new sources and/or
  - if the minimum information is not given and it is very probable that it will never be possible to complete that information.



## Adding New Deals • Minimun criteria • Needed for the deal to be shown in the public interface • Spatial data (level of accuracy, target country)Investor name • Investor name • Investment size (any field > 200 hectares) • Data source



















































2 years ago ah