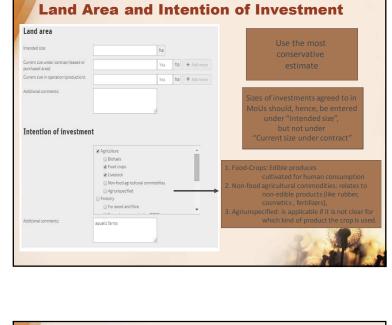

## Adding New Deals • Minimun criteria • Needed for the deal to be shown in the public interface • Spatial data (level of accuracy, target country)Investor name • Investor name • Investment size (any field > 200 hectares) • Data source