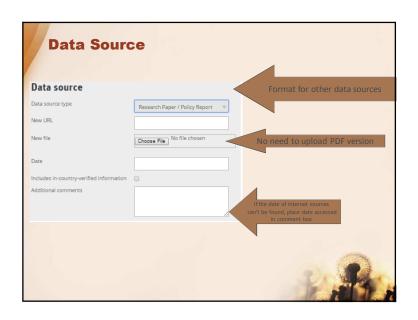

## Adding New Deals • Minimun criteria • Needed for the deal to be shown in the public interface • Spatial data (level of accuracy, target country)Investor name • Investor name • Investment size (any field > 200 hectares) • Data source