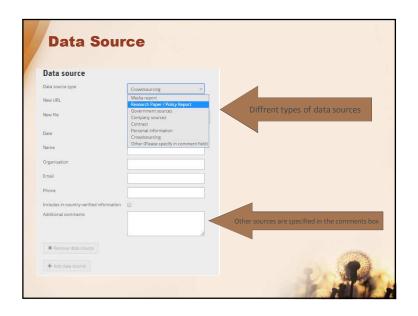

details
  - details that can not be verified in the given sources or any other sources available
- Delete Deals
  - if a deal is a clear duplication of another deal,
  - if it is neither possible to identify a deal now nor in the close future since the information given is too vague and no reference can be found elsewhere,
  - if no sources are listed and it is not possible to find new sources and/or
  - if the minimum information is not given and it is very probable that it will never be possible to complete that information.



## Adding New Deals • Minimun criteria • Needed for the deal to be shown in the public interface • Spatial data (level of accuracy, target country)Investor name • Investor name • Investment size (any field > 200 hectares) • Data source



















































2 years ago ah