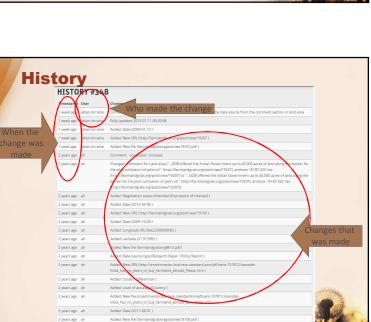

hat can not be verified in the given sources or any other sources available
- Delete Deals
  - if a deal is a clear duplication of another deal,
  - if it is neither possible to identify a deal now nor in the close future since the information given is too vague and no reference can be found elsewhere,
  - if no sources are listed and it is not possible to find new sources and/or
  - if the minimum information is not given and it is very probable that it will never be possible to complete that information.



## Adding New Deals • Minimun criteria • Needed for the deal to be shown in the public interface • Spatial data (level of accuracy, target country)Investor name • Investor name • Investment size (any field > 200 hectares) • Data source



















































2 years ago ah