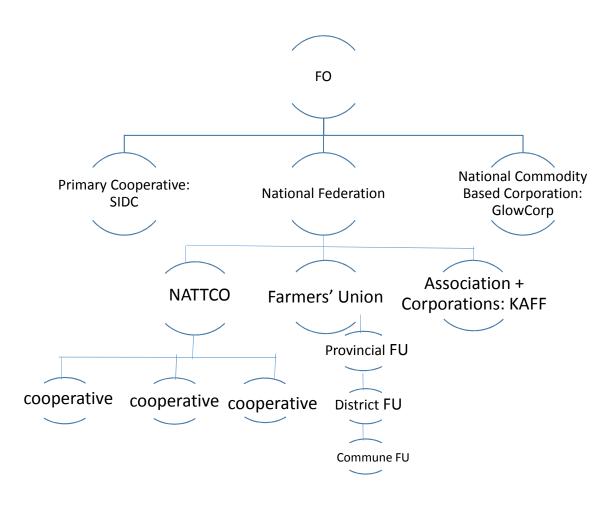

# Different forms of organizations, different forms of services, common mission: service