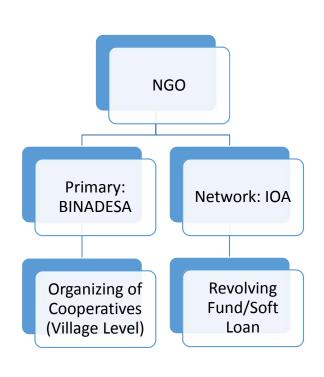

# Different forms of organizations, different forms of services, common mission: service