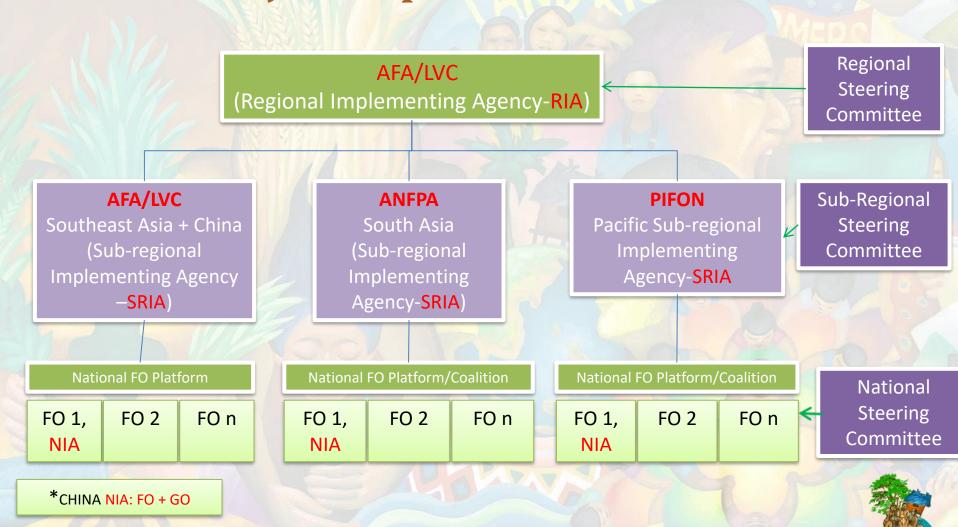

processes

A five year program with funding support from IFAD (\$2 million), SDC (\$3 Million) and EU (euro 6.9 million supporting Southeast Asia only)

#### **MTCP2 Strategic Goal and Program Components**

To contribute to the poverty alleviation in Asia and the Pacific Region through strengthened capacities of the rural poor and their organisations that leads to improved livelihoods and positive socio-economic impacts in the rural development

### 3 Program Components:

> Strengthening Fos and their Networks

FO engagement in Policy Processes

Improving FO services to members

# MTCP2 is a project <u>FOR</u>, <u>BY</u> and <u>WITH</u> FARMER ORGANIZATIONS (FOs)

supported by partners (government, NGOs, agriagencies, academe, donors, etc)



#### FO-Led Project Implementation Mechanism





### Expanded the FO reach beyond the 12 million target:

(43.5 million farmers belonging to 1,628 sub-national farmer' organizations (SNFOs) affiliated to 86 NFOs in

22 countries in 3 sub-regions)





South East Asia/East Asia (8)

- Philippines, Indonesia,
   Vietnam, Myanmar,
   Laos, Cambodia,
- China
- Expansion: Thailand

Regional
Asia –
Pacific
(22)

South Asia (5)

- India, Sri-lanka, Nepal, Bangladesh
- Expansion: Bhutan,

Pacific

(9)

- Samoa, Fiji ,Tonga, Vanuatu, Solomon Islands,
- Expansion: Papua New Guinea, Timor Leste, Kiribas, Cooks Island







|