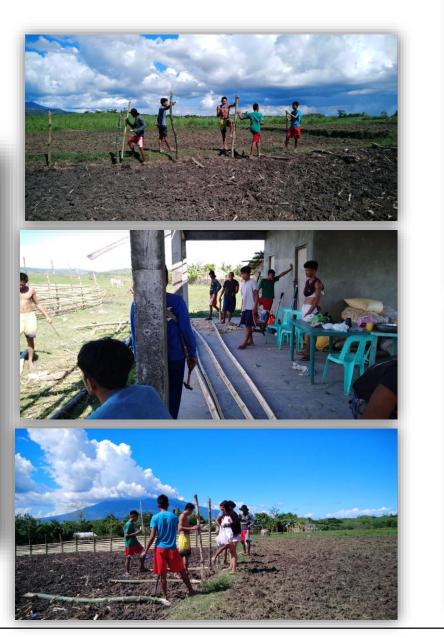

#### BANASI YOUNG FARMERS ORGANIZATION

# GULAYAN SA COMMUNITY PROJECT

ZONE 5 SITIO BANASI, PAWILI, BULA, CAMARIÑES SUR