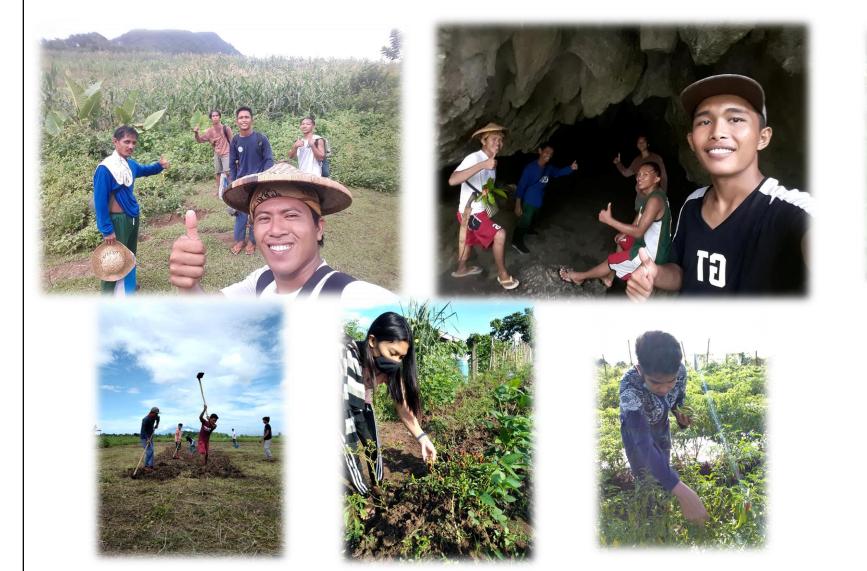

#### BANASI YOUNG FARMERS ORGANIZATION

# GULAYAN SA COMMUNITY PROJECT

ZONE 5 SITIO BANASI, PAWILI, BULA, CAMARIÑES SUR