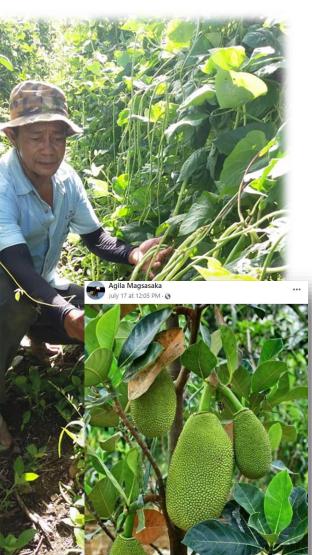

Available na Ang atoang Bio Organic Fertilizer para sa mga Tanom Utanon, Mais, Balanghoy ug Prutas.... See More

ahon pa Ing makulay na

Henry Candia July 17 at 8:12 PM - 👪 Iga produkto ko sa bukid dahil sa lockdoun ang mga yan