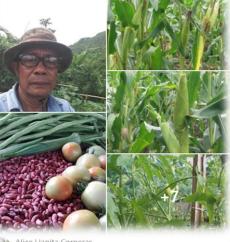

#### • No farmer, no food, no future!

Para sa mga Mag Uuma sa San Vicente ug Tibuok Sumilao.

Hagit Kanatong Tanan Ang COVID 19 Pandemya. Bisan anaa Kita sa GCQ o Lockdown, magpabilin Ang atoang Responsibilidad isip mga #FoodFrontliners

Available na Ang atoang Bio Organic Fertilizer para sa mga Tanom Utanon, Mais, Balanghoy ug Prutas.... See More

ahon pa Ing makulay na

Henry Candia July 17 at 8:12 PM - 👪 Iga produkto ko sa bukid dahil sa lockdoun ang mga yan