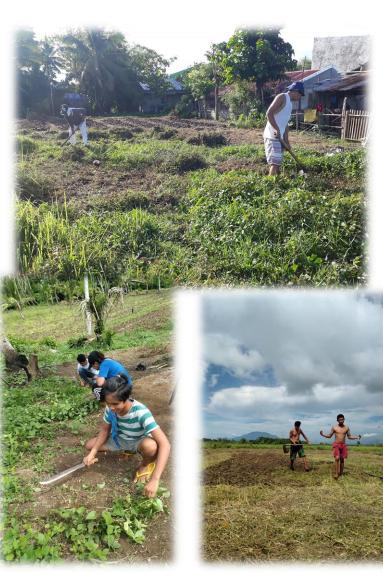

#### BANASI YOUNG FARMERS ORGANIZATION

# GULAYAN SA COMMUNITY PROJECT

ZONE 5 SITIO BANASI, PAWILI, BULA, CAMARIÑES SUR