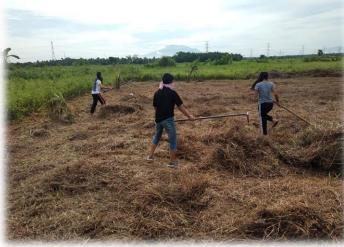

#### BANASI YOUNG FARMERS ORGANIZATION

# GULAYAN SA COMMUNITY PROJECT

ZONE 5 SITIO BANASI, PAWILI, BULA, CAMARIÑES SUR